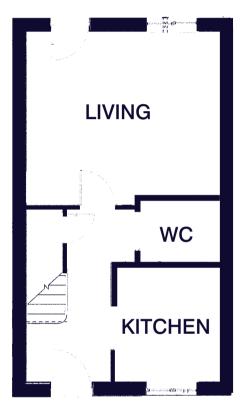

## **Ground Floor**

KITCHEN 2.5m x 2.7m\* LIVING 1.9m x 1.4m\* WC 4.6m x 3.8m\* First Floor BEDROOM 1 4.6m x 3.1m\* BEDROOM 2 4.6m x 2.7m\* BATHROOM 2.2m x 2.2m\*

\*Please note the images shown are for illustrative purposes only, and no information contained within this document will form any part of a contract. All measurements given are approximate.

The detailed plans and specification of each property are available at our Sales Office during opening hours, and prospective purchasers must check the details of their particular plot prior to making a reservation.