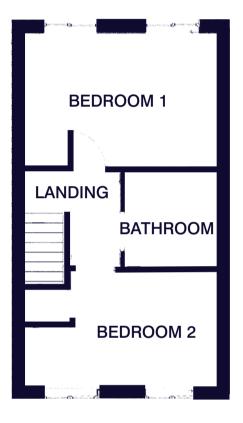

## **Ground Floor**

KITCHEN 2.5m x 2.7m\* LIVING 1.9m x 1.4m\* WC 4.6m x 3.8m\* First Floor BEDROOM 1 4.6m x 3.1m\* BEDROOM 2 4.6m x 2.7m\* BATHROOM 2.2m x 2.2m\*

\*Please note the images shown are for illustrative purposes only, and no information contained within this document will form any part of a contract. All measurements given are approximate.

The detailed plans and specification of each property are available at our Sales Office during opening hours, and prospective purchasers must check the details of their particular plot prior to making a reservation.